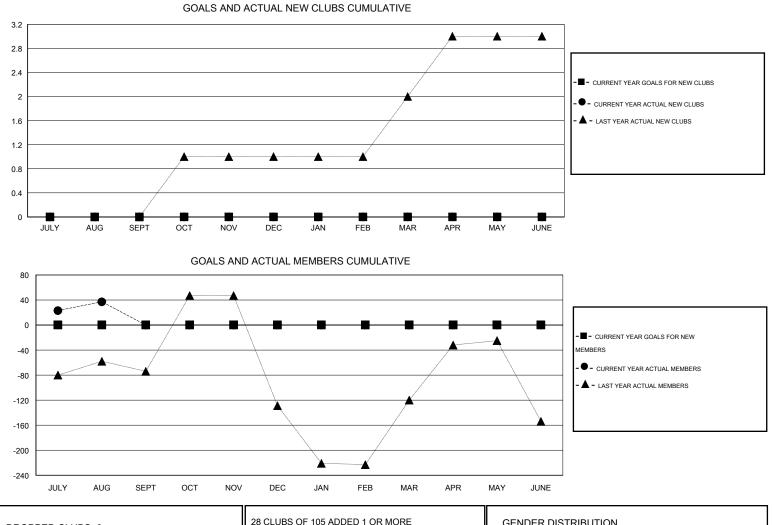

## GMT: Mahesh Pasqual

| GMT: Mahesh Pasqual |                  | LOCATIO           | LOCATION INDIA   |                  |                       |                    |                                     | GMT CA 6           |                  |  |
|---------------------|------------------|-------------------|------------------|------------------|-----------------------|--------------------|-------------------------------------|--------------------|------------------|--|
|                     |                  | Clubs             |                  |                  | Members               |                    |                                     |                    |                  |  |
|                     | RESU             | LTS FOR 2015-2016 | i                |                  | RESULTS FOR 2015-2016 |                    |                                     |                    |                  |  |
| QUARTER             | NEW CLUB<br>GOAL | NEW CLUBS         | DROPPED<br>CLUBS | NET<br>GAIN/LOSS | QUARTER               | NEW MEMBER<br>GOAL | CHARTER AND<br>NEW MEMBERS<br>ADDED | DROPPED<br>MEMBERS | NET<br>GAIN/LOSS |  |
| JULY/AUG/SEPT       | 0                | 0                 | 0                | 0                | JULY/AUG/SEPT         | 0                  | 95                                  | 58                 | 37               |  |
| OCT/NOV/DEC         | 0                | 0                 | 0                | 0                | OCT/NOV/DEC           | 0                  | 0                                   | 0                  | 0                |  |
| JAN/FEB/MAR         | 0                | 0                 | 0                | 0                | JAN/FEB/MAR           | 0                  | 0                                   | 0                  | 0                |  |
| APR/MAY/JUNE        | 0                | 0                 | 0                | 0                | APR/MAY/JUNE          | 0                  | 0                                   | 0                  | 0                |  |